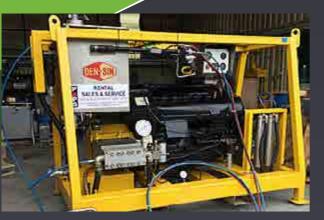

# EQUIPMENT AND MACHINERY CAPACITY

**Gooiltech** is owning a wide range of machinery and equipment that are using in the field of precision mechanical processing, steel structure fabrication which meet the technical & safety requirements of big projects such as thermal power plants, cement plants, oil refineries. Gooiltech always considers machinery and equipment as a companion during the process of construction and development

|   | No.                        | TYPE OF EQUIPMENT                                |  |
|---|----------------------------|--------------------------------------------------|--|
|   | Ι                          | EQUIPMENT FOR PRECISION MECHANIC                 |  |
|   | 1                          | Milling Machine OKK CMV 630                      |  |
|   | 2                          | CNC - Milling Machine SHIZUOKA                   |  |
|   | 3                          | Lathe Machine Hitachi                            |  |
| Γ | 4                          | CNC - Lathe Machine MORISEIKI                    |  |
| Γ | 5                          | Band Saw Machine HD350                           |  |
|   | II                         | EQUIPMENTS FOR FABRICATION AND IN                |  |
| Γ | 1                          | Lazer Cutting F6020                              |  |
| Γ | 2                          | Band Saw machine HD600                           |  |
|   | 3                          | Vertical Drill OOYA RE2-1300A                    |  |
|   | 4                          | Bending Machine ADH                              |  |
|   | 5                          | MIG Welding Machine 500A                         |  |
|   | 6                          | TIG Welding Machine WSM400IJ                     |  |
|   | 7                          | Gow Welding Machine                              |  |
|   | 8                          | Heating machine                                  |  |
|   | 9                          | Chain Block (1T, 2T, 3T, 6T, 10T )               |  |
|   | 10                         | Gas - Plasma cutting Machine                     |  |
|   | 11                         | Gas - Plasma cutting Machine (Pipe)              |  |
|   | 12 Hydraulic Press Machine |                                                  |  |
|   | 13                         | Crane                                            |  |
|   | III                        | BLASTING AND PAINTING DEVICES                    |  |
|   | 1                          | Air Compressor                                   |  |
|   | 2                          | Ultra High Pressure Pump UHP II C-2500           |  |
|   | 3                          | Painting Machine Graco XP70-HF                   |  |
|   | 4                          | Painting Machine DSF 75                          |  |
|   | 5                          | Manual blasting device                           |  |
|   | 6                          | Humidity Machine SK-VNK-120                      |  |
|   | 7                          | Concre Substrate - DFT machine<br>Positector 200 |  |
|   | 8                          | Moisture Machine Elcometer 319                   |  |
| L | 9                          | DFT machine Elcometer 456                        |  |
|   | IV                         | OTHERS EQUIPMENT                                 |  |
|   | 1                          | Hydro Test Pressure Pump                         |  |
|   |                            |                                                  |  |

|    |             | TECHNICAL              |
|----|-------------|------------------------|
|    | ORIGIN      | SPECIFICATION          |
| AL | FABRICATION |                        |
|    | Japan       | D: 350 mm              |
| ST | ALLATION    |                        |
|    | China       | Capacity 6000 Kva      |
|    | Japan       | D: 600 mm              |
|    | Japan       |                        |
|    | Japan       | P = 160 Ton, L 2500mm  |
|    | Japan       | I = 500A               |
|    | Japan       |                        |
|    | Japan       | I = 800A               |
|    | Japan       |                        |
|    | Korea       |                        |
|    | China       | Thickness 6-100 mm     |
|    | China       | D 4000 mm              |
|    | Japan       | P = 500 Ton            |
|    | Korea       | Q = 5 Ton              |
|    |             |                        |
|    | Japan       | Capacity 55 Kw         |
|    | Singapore   | Pressure: 2500 Bar     |
|    | USA         | Mix ratio 1:2          |
|    | Korea       | Scale 1:75             |
|    | Viet Nam    | Blasting by steel Grit |
|    | Japan       | Capacity 65 Kw         |
|    | USA         |                        |
|    | UK          |                        |
|    | UK          |                        |
|    |             |                        |
|    | China       | 530 Bar                |
|    |             |                        |