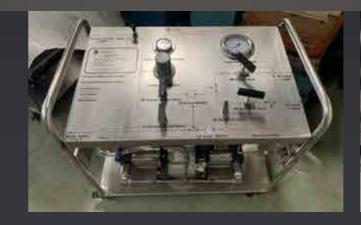

|   | No.                        | TYPE OF EQUIPMENT                                |  |
|---|----------------------------|--------------------------------------------------|--|
|   | Ι                          | EQUIPMENT FOR PRECISION MECHANIC                 |  |
|   | 1                          | Milling Machine OKK CMV 630                      |  |
|   | 2                          | CNC - Milling Machine SHIZUOKA                   |  |
|   | 3                          | Lathe Machine Hitachi                            |  |
| Γ | 4                          | CNC - Lathe Machine MORISEIKI                    |  |
| Γ | 5                          | Band Saw Machine HD350                           |  |
|   | II                         | EQUIPMENTS FOR FABRICATION AND IN                |  |
| Γ | 1                          | Lazer Cutting F6020                              |  |
| Γ | 2                          | Band Saw machine HD600                           |  |
|   | 3                          | Vertical Drill OOYA RE2-1300A                    |  |
|   | 4                          | Bending Machine ADH                              |  |
|   | 5                          | MIG Welding Machine 500A                         |  |
|   | 6                          | TIG Welding Machine WSM400IJ                     |  |
|   | 7                          | Gow Welding Machine                              |  |
|   | 8                          | Heating machine                                  |  |
|   | 9                          | Chain Block (1T, 2T, 3T, 6T, 10T )               |  |
|   | 10                         | Gas - Plasma cutting Machine                     |  |
|   | 11                         | Gas - Plasma cutting Machine (Pipe)              |  |
|   | 12 Hydraulic Press Machine |                                                  |  |
|   | 13                         | Crane                                            |  |
|   | III                        | BLASTING AND PAINTING DEVICES                    |  |
|   | 1                          | Air Compressor                                   |  |
|   | 2                          | Ultra High Pressure Pump UHP II C-2500           |  |
|   | 3                          | Painting Machine Graco XP70-HF                   |  |
|   | 4                          | Painting Machine DSF 75                          |  |
|   | 5                          | Manual blasting device                           |  |
|   | 6                          | Humidity Machine SK-VNK-120                      |  |
|   | 7                          | Concre Substrate - DFT machine<br>Positector 200 |  |
|   | 8                          | Moisture Machine Elcometer 319                   |  |
| L | 9                          | DFT machine Elcometer 456                        |  |
|   | IV                         | OTHERS EQUIPMENT                                 |  |
|   | 1                          | Hydro Test Pressure Pump                         |  |
|   |                            |                                                  |  |