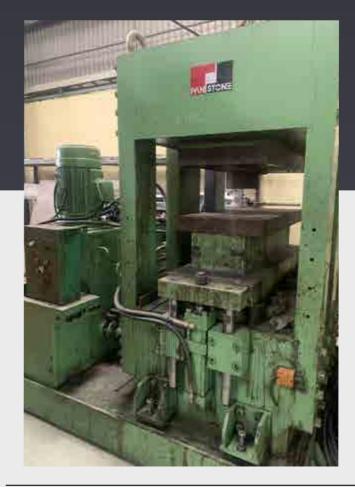

|   | No.                        | TYPE OF EQUIPMENT                                |  |
|---|----------------------------|--------------------------------------------------|--|
|   | Ι                          | EQUIPMENT FOR PRECISION MECHANIC                 |  |
|   | 1                          | Milling Machine OKK CMV 630                      |  |
|   | 2                          | CNC - Milling Machine SHIZUOKA                   |  |
|   | 3                          | Lathe Machine Hitachi                            |  |
| Γ | 4                          | CNC - Lathe Machine MORISEIKI                    |  |
| Γ | 5                          | Band Saw Machine HD350                           |  |
|   | II                         | EQUIPMENTS FOR FABRICATION AND IN                |  |
| Γ | 1                          | Lazer Cutting F6020                              |  |
| Γ | 2                          | Band Saw machine HD600                           |  |
|   | 3                          | Vertical Drill OOYA RE2-1300A                    |  |
|   | 4                          | Bending Machine ADH                              |  |
|   | 5                          | MIG Welding Machine 500A                         |  |
|   | 6                          | TIG Welding Machine WSM400IJ                     |  |
|   | 7                          | Gow Welding Machine                              |  |
|   | 8                          | Heating machine                                  |  |
|   | 9                          | Chain Block (1T, 2T, 3T, 6T, 10T )               |  |
|   | 10                         | Gas - Plasma cutting Machine                     |  |
|   | 11                         | Gas - Plasma cutting Machine (Pipe)              |  |
|   | 12 Hydraulic Press Machine |                                                  |  |
|   | 13                         | Crane                                            |  |
|   | III                        | BLASTING AND PAINTING DEVICES                    |  |
|   | 1                          | Air Compressor                                   |  |
|   | 2                          | Ultra High Pressure Pump UHP II C-2500           |  |
|   | 3                          | Painting Machine Graco XP70-HF                   |  |
|   | 4                          | Painting Machine DSF 75                          |  |
|   | 5                          | Manual blasting device                           |  |
|   | 6                          | Humidity Machine SK-VNK-120                      |  |
|   | 7                          | Concre Substrate - DFT machine<br>Positector 200 |  |
|   | 8                          | Moisture Machine Elcometer 319                   |  |
| L | 9                          | DFT machine Elcometer 456                        |  |
|   | IV                         | OTHERS EQUIPMENT                                 |  |
|   | 1                          | Hydro Test Pressure Pump                         |  |
|   |                            |                                                  |  |