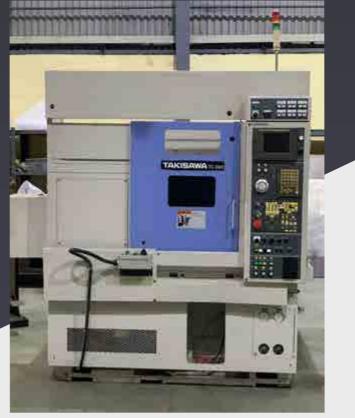

|   | No.                        | TYPE OF EQUIPMENT                                |  |
|---|----------------------------|--------------------------------------------------|--|
|   | Ι                          | EQUIPMENT FOR PRECISION MECHANIC                 |  |
|   | 1                          | Milling Machine OKK CMV 630                      |  |
|   | 2                          | CNC - Milling Machine SHIZUOKA                   |  |
|   | 3                          | Lathe Machine Hitachi                            |  |
| Γ | 4                          | CNC - Lathe Machine MORISEIKI                    |  |
| Γ | 5                          | Band Saw Machine HD350                           |  |
|   | II                         | EQUIPMENTS FOR FABRICATION AND IN                |  |
| Γ | 1                          | Lazer Cutting F6020                              |  |
| Γ | 2                          | Band Saw machine HD600                           |  |
|   | 3                          | Vertical Drill OOYA RE2-1300A                    |  |
|   | 4                          | Bending Machine ADH                              |  |
|   | 5                          | MIG Welding Machine 500A                         |  |
|   | 6                          | TIG Welding Machine WSM400IJ                     |  |
|   | 7                          | Gow Welding Machine                              |  |
|   | 8                          | Heating machine                                  |  |
|   | 9                          | Chain Block (1T, 2T, 3T, 6T, 10T )               |  |
|   | 10                         | Gas - Plasma cutting Machine                     |  |
|   | 11                         | Gas - Plasma cutting Machine (Pipe)              |  |
|   | 12 Hydraulic Press Machine |                                                  |  |
|   | 13                         | Crane                                            |  |
|   | III                        | BLASTING AND PAINTING DEVICES                    |  |
|   | 1                          | Air Compressor                                   |  |
|   | 2                          | Ultra High Pressure Pump UHP II C-2500           |  |
|   | 3                          | Painting Machine Graco XP70-HF                   |  |
|   | 4                          | Painting Machine DSF 75                          |  |
|   | 5                          | Manual blasting device                           |  |
|   | 6                          | Humidity Machine SK-VNK-120                      |  |
|   | 7                          | Concre Substrate - DFT machine<br>Positector 200 |  |
|   | 8                          | Moisture Machine Elcometer 319                   |  |
| L | 9                          | DFT machine Elcometer 456                        |  |
|   | IV                         | OTHERS EQUIPMENT                                 |  |
|   | 1                          | Hydro Test Pressure Pump                         |  |
|   |                            |                                                  |  |