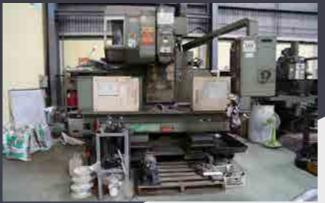

# EQUIPMENT AND MACHINERY CAPACITY

**Gooiltech** is owning a wide range of machinery and equipment that are using in the field of precision mechanical processing, steel structure fabrication which meet the technical & safety requirements of big projects such as thermal power plants, cement plants, oil refineries. Gooiltech always considers machinery and equipment as a companion during the process of construction and development

|   | No.                        | TYPE OF EQUIPMENT                                |  |
|---|----------------------------|--------------------------------------------------|--|
|   | Ι                          | EQUIPMENT FOR PRECISION MECHANIC                 |  |
|   | 1                          | Milling Machine OKK CMV 630                      |  |
|   | 2                          | CNC - Milling Machine SHIZUOKA                   |  |
|   | 3                          | Lathe Machine Hitachi                            |  |
| Γ | 4                          | CNC - Lathe Machine MORISEIKI                    |  |
| Γ | 5                          | Band Saw Machine HD350                           |  |
|   | II                         | EQUIPMENTS FOR FABRICATION AND IN                |  |
| Γ | 1                          | Lazer Cutting F6020                              |  |
| Γ | 2                          | Band Saw machine HD600                           |  |
|   | 3                          | Vertical Drill OOYA RE2-1300A                    |  |
|   | 4                          | Bending Machine ADH                              |  |
|   | 5                          | MIG Welding Machine 500A                         |  |
|   | 6                          | TIG Welding Machine WSM400IJ                     |  |
|   | 7                          | Gow Welding Machine                              |  |
|   | 8                          | Heating machine                                  |  |
|   | 9                          | Chain Block (1T, 2T, 3T, 6T, 10T )               |  |
|   | 10                         | Gas - Plasma cutting Machine                     |  |
|   | 11                         | Gas - Plasma cutting Machine (Pipe)              |  |
|   | 12 Hydraulic Press Machine |                                                  |  |
|   | 13                         | Crane                                            |  |
|   | III                        | BLASTING AND PAINTING DEVICES                    |  |
|   | 1                          | Air Compressor                                   |  |
|   | 2                          | Ultra High Pressure Pump UHP II C-2500           |  |
|   | 3                          | Painting Machine Graco XP70-HF                   |  |
|   | 4                          | Painting Machine DSF 75                          |  |
|   | 5                          | Manual blasting device                           |  |
|   | 6                          | Humidity Machine SK-VNK-120                      |  |
|   | 7                          | Concre Substrate - DFT machine<br>Positector 200 |  |
|   | 8                          | Moisture Machine Elcometer 319                   |  |
| L | 9                          | DFT machine Elcometer 456                        |  |
|   | IV                         | OTHERS EQUIPMENT                                 |  |
|   | 1                          | Hydro Test Pressure Pump                         |  |
|   |                            |                                                  |  |

|    |             | TECHNICAL              |
|----|-------------|------------------------|
|    | ORIGIN      | SPECIFICATION          |
| AL | FABRICATION |                        |
|    | Japan       | D: 350 mm              |
| ST | ALLATION    |                        |
|    | China       | Capacity 6000 Kva      |
|    | Japan       | D: 600 mm              |
|    | Japan       |                        |
|    | Japan       | P = 160 Ton, L 2500mm  |
|    | Japan       | I = 500A               |
|    | Japan       |                        |
|    | Japan       | I = 800A               |
|    | Japan       |                        |
|    | Korea       |                        |
|    | China       | Thickness 6-100 mm     |
|    | China       | D 4000 mm              |
|    | Japan       | P = 500 Ton            |
|    | Korea       | Q = 5 Ton              |
|    |             |                        |
|    | Japan       | Capacity 55 Kw         |
|    | Singapore   | Pressure: 2500 Bar     |
|    | USA         | Mix ratio 1:2          |
|    | Korea       | Scale 1:75             |
|    | Viet Nam    | Blasting by steel Grit |
|    | Japan       | Capacity 65 Kw         |
|    | USA         |                        |
|    | UK          |                        |
|    | UK          |                        |
|    |             |                        |
|    | China       | 530 Bar                |
|    |             |                        |