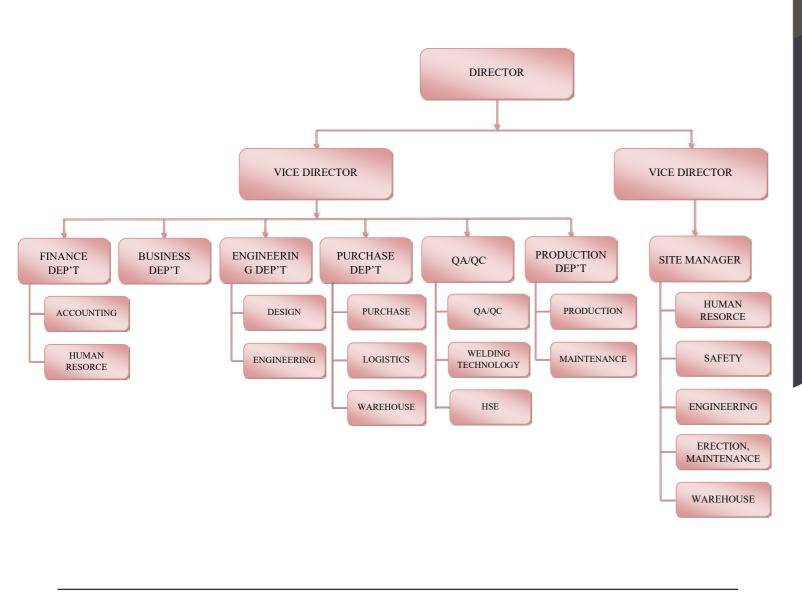

cing the resources to achieve the target of "Safety - Quality -Progress - Efficiency"

> To organize, manage and execute adequately all production and business aspects. regularly operate, maintain and upgrade the quality management system of ISO 9001 : 2015 to gradually increase the quality

5

#### **CONNECTING TO SUCCESS**

2

To meet the increasing demand of clients and markets



To continuously improve technology, equipment, management and create a modern and professional working environment.

### MANPOWER

Gooiltech Company always considers human resources as a decisive factor to the quality and efficiency of production and business, we understand "Human is the subject of building the source of knowledge and the decisive factor for success of the business ".

### ORGANIZATION CHART



# PROFESSIONAL, **CREATION, INNOVATION**

Gooiltech has always focused on developing human resources, conducting a comprehensive assessment to build long term, high quality, sustainable inheritance and respond the development goals of the Company.

| No. | MANPOWER<br>RESOURCES     | QUANTITY |
|-----|---------------------------|----------|
| I   | INDIRECT MANPOWER         | 37       |
| 1   | Board of Director         | 2        |
| 2   | Staff in charge of Safety | 2        |
| 3   | QA-QC Staff               | 3        |
| 4   | Design Engineer           | 6        |
| 5   | Electrical Engineer       | 6        |
| 6   | Mechanical Engineer       | 4        |
| 7   | Supervisor                | 7        |
| 8   | Admin staff               | 2        |
| 9   | Accountant