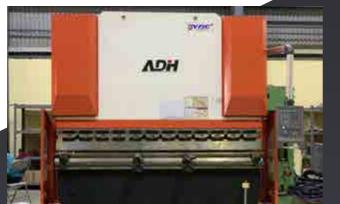

|   | No.                        | TYPE OF EQUIPMENT                                |  |
|---|----------------------------|--------------------------------------------------|--|
|   | Ι                          | EQUIPMENT FOR PRECISION MECHANIC                 |  |
|   | 1                          | Milling Machine OKK CMV 630                      |  |
|   | 2                          | CNC - Milling Machine SHIZUOKA                   |  |
|   | 3                          | Lathe Machine Hitachi                            |  |
| Γ | 4                          | CNC - Lathe Machine MORISEIKI                    |  |
| Γ | 5                          | Band Saw Machine HD350                           |  |
|   | II                         | EQUIPMENTS FOR FABRICATION AND IN                |  |
| Γ | 1                          | Lazer Cutting F6020                              |  |
| Γ | 2                          | Band Saw machine HD600                           |  |
|   | 3                          | Vertical Drill OOYA RE2-1300A                    |  |
|   | 4                          | Bending Machine ADH                              |  |
|   | 5                          | MIG Welding Machine 500A                         |  |
|   | 6                          | TIG Welding Machine WSM400IJ                     |  |
|   | 7                          | Gow Welding Machine                              |  |
|   | 8                          | Heating machine                                  |  |
|   | 9                          | Chain Block (1T, 2T, 3T, 6T, 10T )               |  |
|   | 10                         | Gas - Plasma cutting Machine                     |  |
|   | 11                         | Gas - Plasma cutting Machine (Pipe)              |  |
|   | 12 Hydraulic Press Machine |                                                  |  |
|   | 13                         | Crane                                            |  |
|   | III                        | BLASTING AND PAINTING DEVICES                    |  |
|   | 1                          | Air Compressor                                   |  |
|   | 2                          | Ultra High Pressure Pump UHP II C-2500           |  |
|   | 3                          | Painting Machine Graco XP70-HF                   |  |
|   | 4                          | Painting Machine DSF 75                          |  |
|   | 5                          | Manual blasting device                           |  |
|   | 6                          | Humidity Machine SK-VNK-120                      |  |
|   | 7                          | Concre Substrate - DFT machine<br>Positector 200 |  |
|   | 8                          | Moisture Machine Elcometer 319                   |  |
| L | 9                          | DFT machine Elcometer 456                        |  |
|   | IV                         | OTHERS EQUIPMENT                                 |  |
|   | 1                          | Hydro Test Pressure Pump                         |  |
|   |                            |                                                  |  |