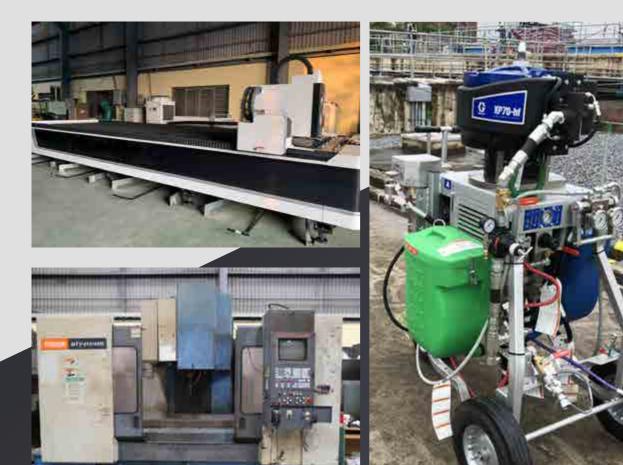

# EQUIPMENT AND MACHINERY CAPACITY

**Gooiltech** is owning a wide range of machinery and equipment that are using in the field of precision mechanical processing, steel structure fabrication which meet the technical & safety requirements of big projects such as thermal power plants, cement plants, oil refineries. Gooiltech always considers machinery and equipment as a companion during the process of construction and development

|   | No.                        | TYPE OF EQUIPMENT                                |  |
|---|----------------------------|--------------------------------------------------|--|
|   | Ι                          | EQUIPMENT FOR PRECISION MECHANIC                 |  |
|   | 1                          | Milling Machine OKK CMV 630                      |  |
|   | 2                          | CNC - Milling Machine SHIZUOKA                   |  |
|   | 3                          | Lathe Machine Hitachi                            |  |
| Γ | 4                          | CNC - Lathe Machine MORISEIKI                    |  |
| Γ | 5                          | Band Saw Machine HD350                           |  |
|   | II                         | EQUIPMENTS FOR FABRICATION AND IN                |  |
| Γ | 1                          | Lazer Cutting F6020                              |  |
| Γ | 2                          | Band Saw machine HD600                           |  |
|   | 3                          | Vertical Drill OOYA RE2-1300A                    |  |
|   | 4                          | Bending Machine ADH                              |  |
|   | 5                          | MIG Welding Machine 500A                         |  |
|   | 6                          | TIG Welding Machine WSM400IJ                     |  |
|   | 7                          | Gow Welding Machine                              |  |
|   | 8                          | Heating machine                                  |  |
|   | 9                          | Chain Block (1T, 2T, 3T, 6T, 10T )               |  |
|   | 10                         | Gas - Plasma cutting Machine                     |  |
|   | 11                         | Gas - Plasma cutting Machine (Pipe)              |  |
|   | 12 Hydraulic Press Machine |                                                  |  |
|   | 13                         | Crane                                            |  |
|   | III                        | BLASTING AND PAINTING DEVICES                    |  |
|   | 1                          | Air Compressor                                   |  |
|   | 2                          | Ultra High Pressure Pump UHP II C-2500           |  |
|   | 3                          | Painting Machine Graco XP70-HF                   |  |
|   | 4                          | Painting Machine DSF 75                          |  |
|   | 5                          | Manual blasting device                           |  |
|   | 6                          | Humidity Machine SK-VNK-120                      |  |
|   | 7                          | Concre Substrate - DFT machine<br>Positector 200 |  |
|   | 8                          | Moisture Machine Elcometer 319                   |  |
| L | 9                          | DFT machine Elcometer 456                        |  |
|   | IV                         | OTHERS EQUIPMENT                                 |  |
|   | 1                          | Hydro Test Pressure Pump                         |  |
|   |                            |                                                  |  |

|    |             | TECHNICAL              |
|----|-------------|------------------------|
|    | ORIGIN      | SPECIFICATION          |
| AL | FABRICATION |                        |
|    | Japan       | D: 350 mm              |
| ST | ALLATION    |                        |
|    | China       | Capacity 6000 Kva      |
|    | Japan       | D: 600 mm              |
|    | Japan       |                        |
|    | Japan       | P = 160 Ton, L 2500mm  |
|    | Japan       | I = 500A               |
|    | Japan       |                        |
|    | Japan       | I = 800A               |
|    | Japan       |                        |
|    | Korea       |                        |
|    | China       | Thickness 6-100 mm     |
|    | China       | D 4000 mm              |
|    | Japan       | P = 500 Ton            |
|    | Korea       | Q = 5 Ton              |
|    |             |                        |
|    | Japan       | Capacity 55 Kw         |
|    | Singapore   | Pressure: 2500 Bar     |
|    | USA         | Mix ratio 1:2          |
|    | Korea       | Scale 1:75             |
|    | Viet Nam    | Blasting by steel Grit |
|    | Japan       | Capacity 65 Kw         |
|    | USA         |                        |
|    | UK          |                        |
|    | UK          |                        |
|    |             |                        |
|    | China       | 530 Bar                |
|    |             |                        |